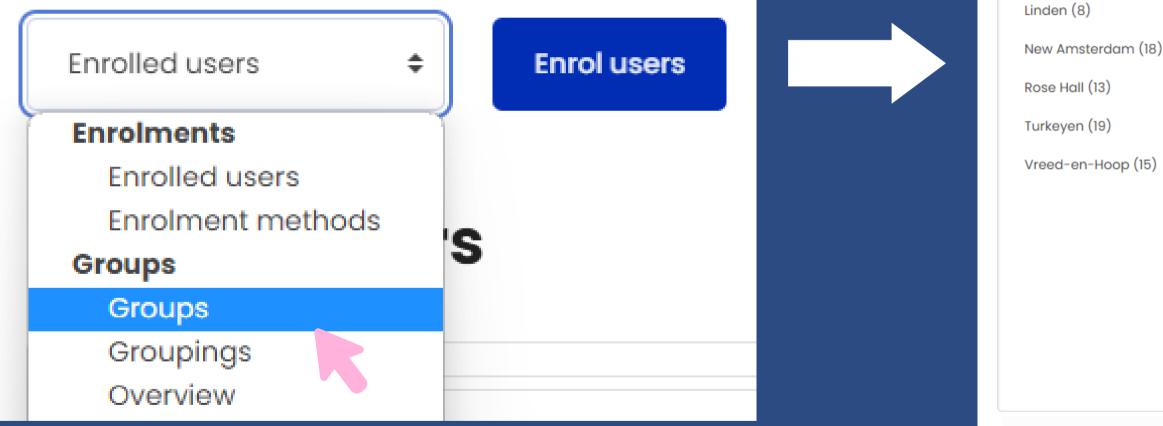

# Navigate to the Course where you have to create the group.

### Example **Select the Course** PBS 112 Participants (Business Studies)

Dashboard - Courses - Associate Degree in Education ... - Business Studies - PBS 112 - Participants 00 2-9 Competencies Participants 8 Badges 🖾 Grades Introduction to Accounting Enrolled users \$ Enrol users

## You'll then see these view

Create group Auto-create groups Edit group settings Delete selected group

Dashboard - Courses - Associate Degree in Education ... - Business Studies - PBS 112 - Users - Groups

Hinterland (9)