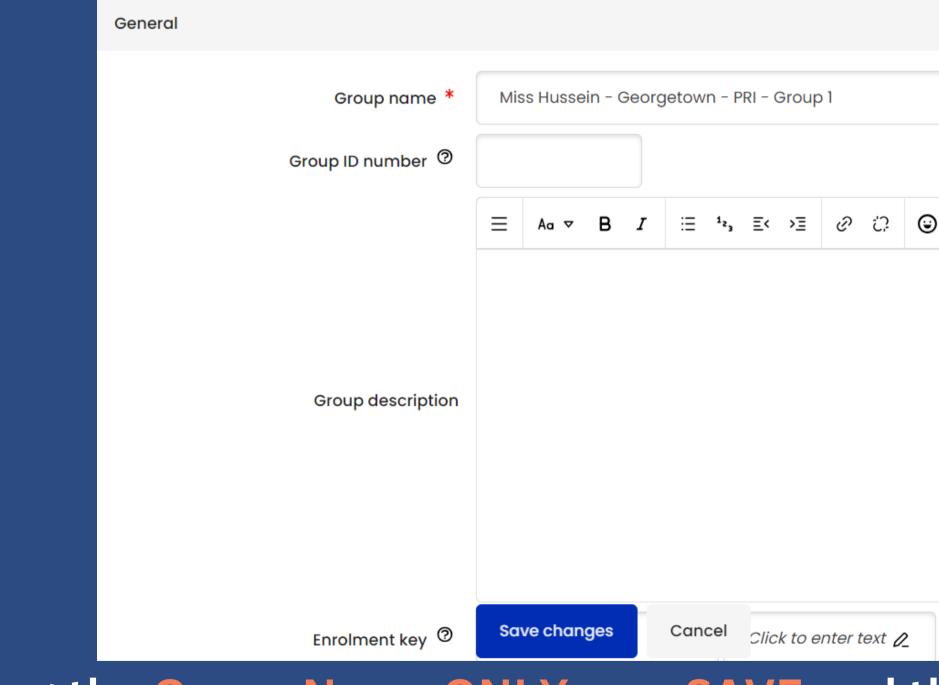

# Naming Convention for creating Groups

Teacher Name - Center Name - Type - Group

### Miss Hussein - Georgetown - PRI- Group 1

If a Lecturer teaches at different centers or more than 1 courses, then you can create that grouping but set the name the GROUP as Group 2, 3 etc.

### Enter Group Name here

After entering the Group Name ONLY, you SAVE and then proceed to ADD Students to the Group

| ) | R | ₿ | Ŷ | □1 | ⋳ | H-P | ۵ |
|---|---|---|---|----|---|-----|---|

0