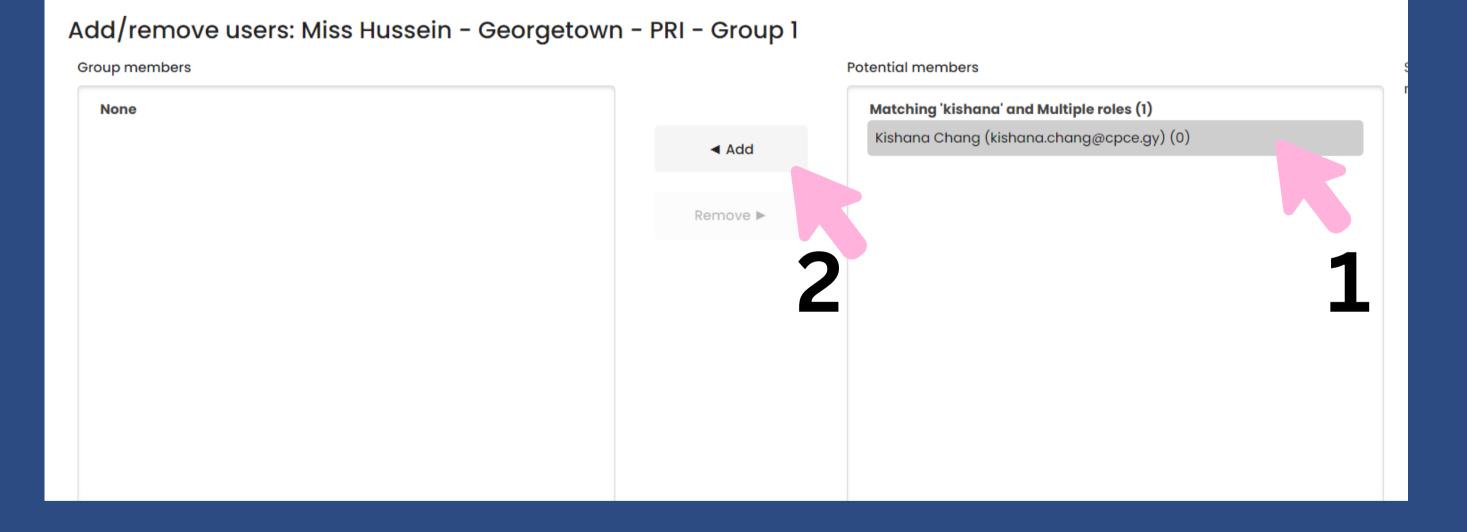

#### Add/remove users: Miss Hussein - Georgetown - PRI - Group 1

Potential members

| None   |       |          |        | ny users (141) to show<br>use the search |
|--------|-------|----------|--------|------------------------------------------|
|        |       | ⊲ Add    | ricuse |                                          |
|        |       | Remove 🕨 |        |                                          |
|        |       |          |        |                                          |
|        |       |          |        |                                          |
|        |       |          |        |                                          |
|        |       |          |        |                                          |
|        |       |          |        |                                          |
|        |       |          |        |                                          |
|        |       |          |        |                                          |
| Search | Clear |          | Search |                                          |
|        |       |          |        |                                          |

### For this example, I have searched for Kishana Chang

Selected user's membership:

Clear

enter student name here

#### Introduction to Accounting

Select Student Name, then select the "Add" button and it will add the student to the group successfully.