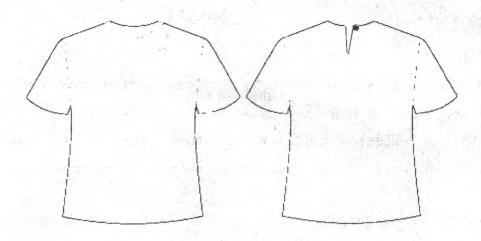

#### 2. PHYSICAL EDUCATION

Students are required to wear a College T-shirt and a pair of grey, black or navy short, slacks or track pants.

## 2. PHYSICAL EDUCATION

Students are required to wear a College T-shirt and a pair of grey, black or navy short, slacks or track pants.