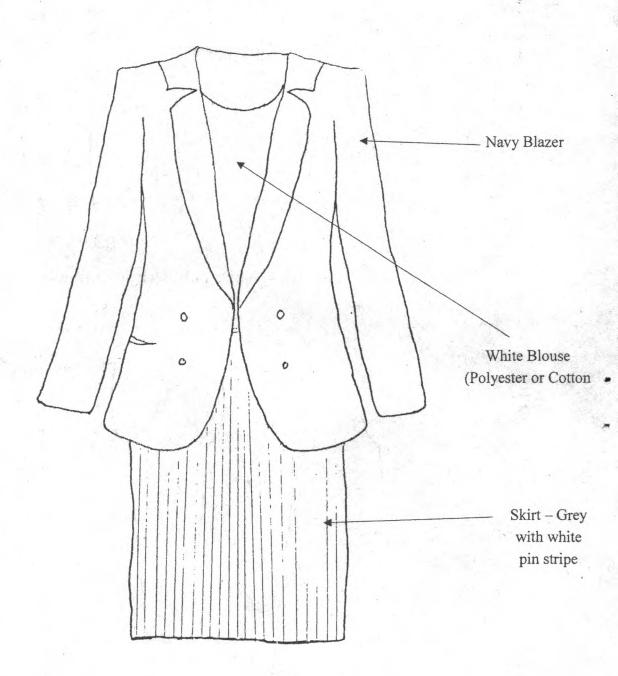

## 5. FORMAL OCCASIONS

For formal occasions, both male and female students will wear a navy tailored blazer.

See uniform patter.

Students MUST comply with the required uniform specification in relation to PATTERN and COLOUR.

## 4. FORMAL OCCASIONS

For formal occasions, both male and female students will wear a navy tailored blazer.

See uniform patter.

Students MUST comply with the required uniform specification in relation to PATTERN and COLOUR.