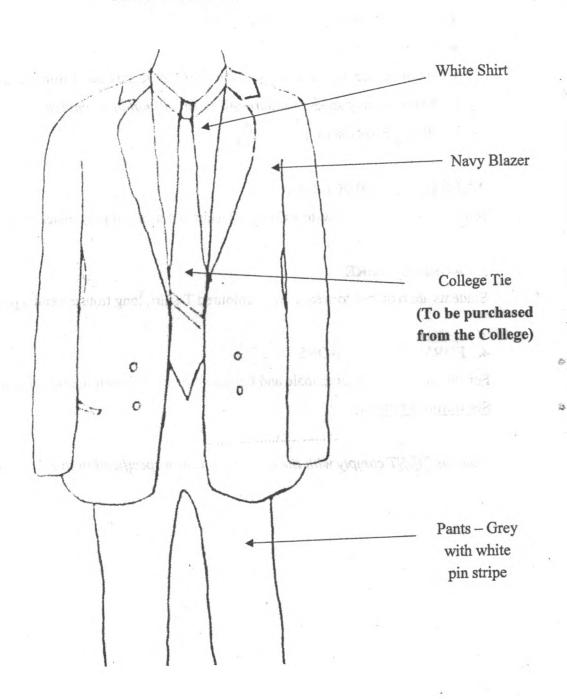

## 1. UNIFORM

- Grey with white pin stripes long pants.
- · Plain white shirt.
- A college tie will be worn with the shirt. (to be purchased from the college)
- Black or navy shoes. Sandals and boots will not be permitted.
- · Black or navy socks.

## 4. FORMAL OCCASIONS

For formal occasions, both male and female students will wear a navy tailored blazer.

See uniform patter.

Students MUST comply with the required uniform specification in relation to PATTERN and COLOUR.

Male - Full View