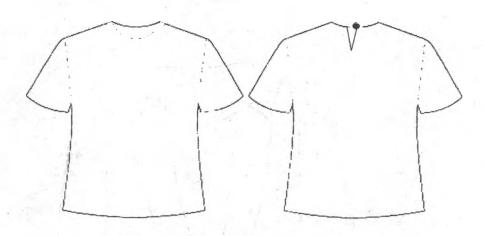

#### 2. PHYSICAL EDUCATION

Students are required to wear a College T-shirt and a pair of grey, black or navy short, slacks or track pants.

## 2. PHYSICAL EDUCATION

Students are required to wear a College T-shirt and a pair of grey, black or navy short, slacks or track pants.