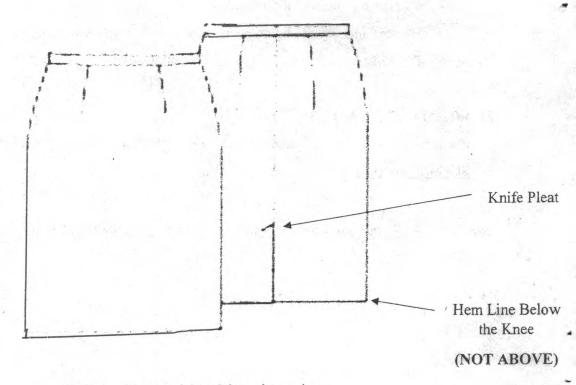

## 1. UNIFORM

- Skirt Grey with white pin stripes., below the knee. Skirts above the knee are unacceptable.
- Blouse Plain white short-sleeve blouse. No lace or decoration.
  - A College scarf will be worn with blouse. (to be purchased from the college)
- Shoes Black or navy whole shoes. Sandals and boots will not be permitted.

# Blouse - White Polyester or Cotton

Front View

Back View

Skirt – Grey with white pin stripe

## NB - NO POCKETS ON SKIRT

**Full View** 

Front View

Back View

Blouse - White Polyester or Cotton

Grey with white pin stripe

**Maternity Outfit** 