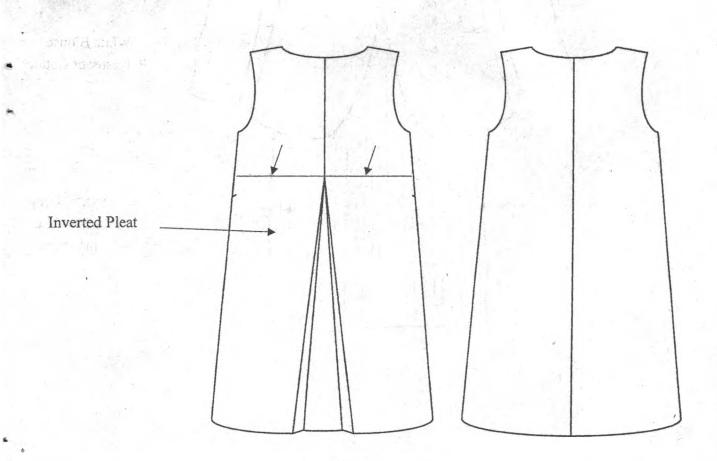

# Blouse - White Polyester or Cotton

Front View

Back View

Skirt – Grey with white pin stripe

## NB - NO POCKETS ON SKIRT

**Full View** 

Front View

Back View

Blouse - White Polyester or Cotton

Grey with white pin stripe

**Maternity Outfit** 